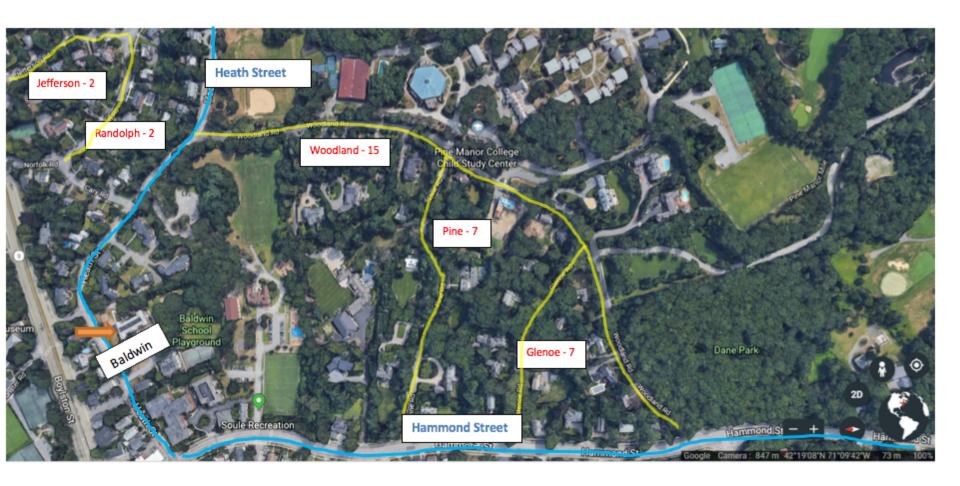

#### Option 3

86 Staff Projected 78 Parking Spaces Needed (90%of staff)

45 Parking Lots Spaces 33 On Street Spaces Requested 33 on-street spaces

15 Woodland Rd

2 Randolph Rd

7 Pine Rd

7 Glenoe Rd

2 Jefferson Rd