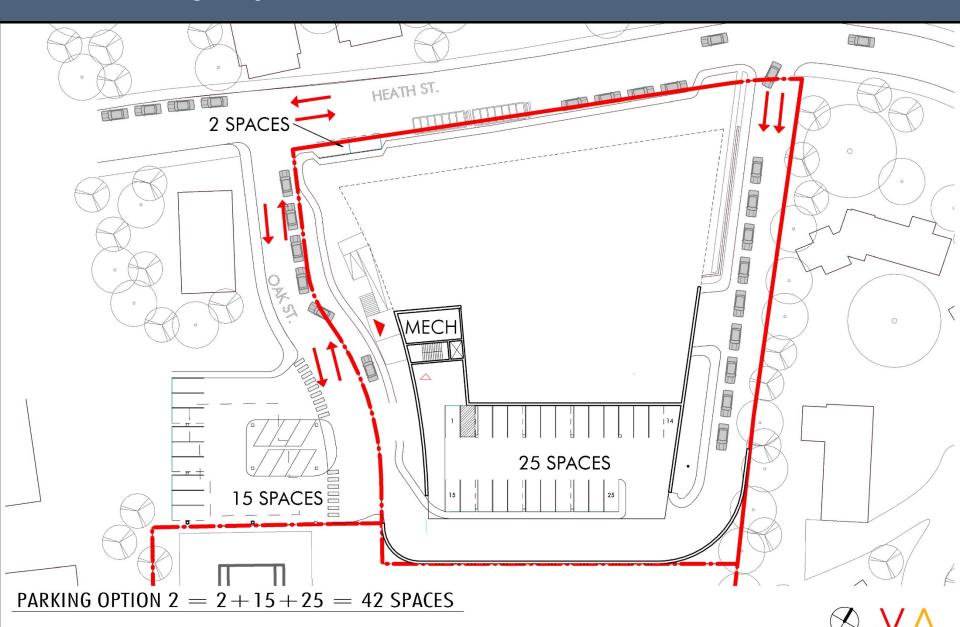

#### Option 2

78 Parking Spaces Needed

25 Parking Lots Spaces 53 On Street Spaces Requested 53 on-street spaces

23 Woodland Rd

8 Randolph Rd

10 Pine Rd

10 Glenoe Rd

2 Jefferson Rd