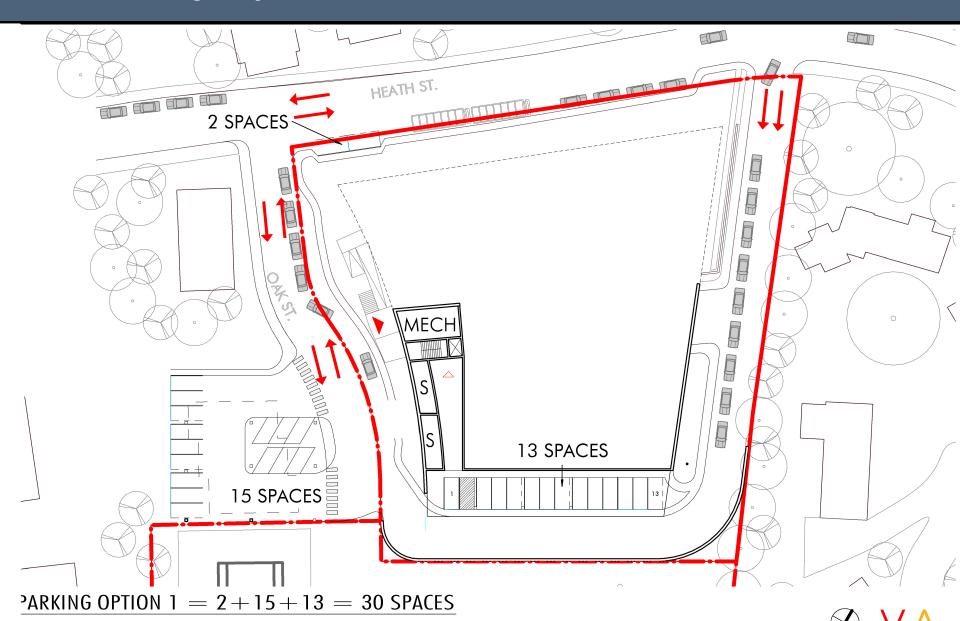

### Option 1

86 Staff Projected 78 Parking Spaces Needed (90% of staff)

13 Parking Lots Spaces 65 On Street Spaces Requested

#### 65 on-street spaces

25 Woodland Rd

11 Randolph Rd

11 Pine Rd

11 Glenoe Rd

4 Jefferson Rd

3 Cary Rd

16