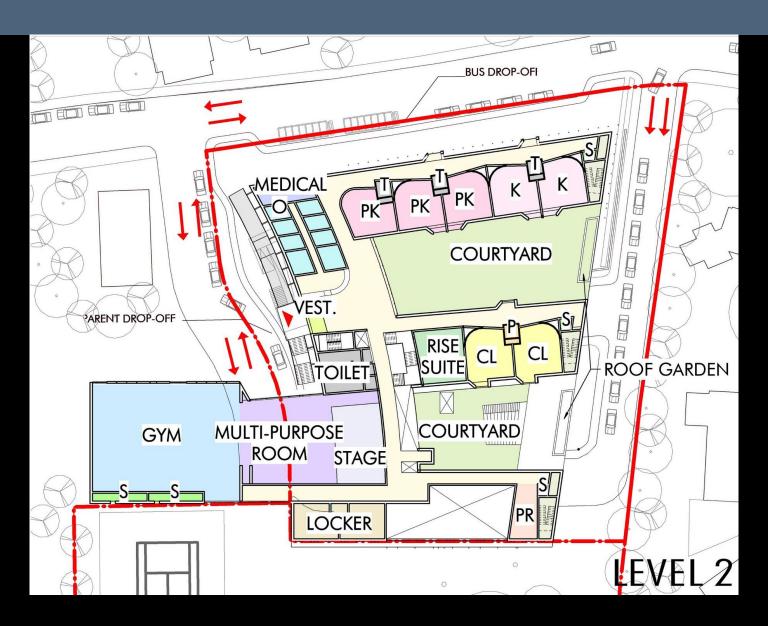

# BALDWIN SCHOOL EXPANSION

# School Building Committee January 17, 2019



### Agenda

- 1. Approval of Minutes
- 2. Schematic Design Schedule Review
- 3. Design Recap and Activity Update
- 4. Fossil Free Design Update
- 5. Parking Options
- 6. Upcoming Meetings





























LEVEL 3













## **Baldwin Parking Plan Options**





|         | Staff | # of Staff Parking<br>Spaces to Plan For |
|---------|-------|------------------------------------------|
| Planned | 86    | 78 (90% of staff)                        |

|          | Total # of Staff<br>Parking Spaces<br>Needed | # of Staff Parking<br>Spaces on School<br>Property | # of Staff Parking Spaces on Town Streets | Visitor<br>Parking on<br>School<br>Property | Estimated<br>Longest<br>Walk for<br>staff (mi) |
|----------|----------------------------------------------|----------------------------------------------------|-------------------------------------------|---------------------------------------------|------------------------------------------------|
| Option 1 | 78