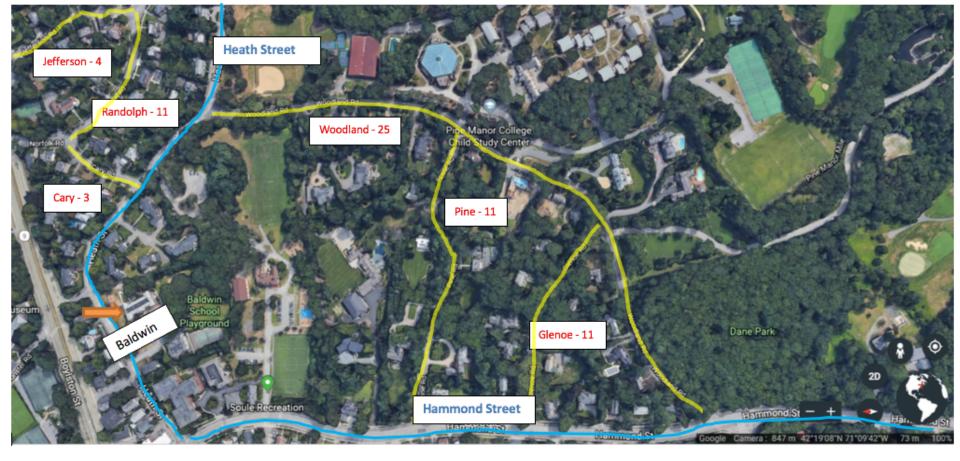

### Option 1

86 Staff Projected 78 Parking Spaces Needed (90% of staff)

13 Parking Lots Spaces 65 On Street Spaces Requested

#### 65 on-street spaces

25 Woodland Rd

11 Randolph Rd

11 Pine Rd

11 Glenoe Rd

4 Jefferson Rd

3 Cary Rd

16