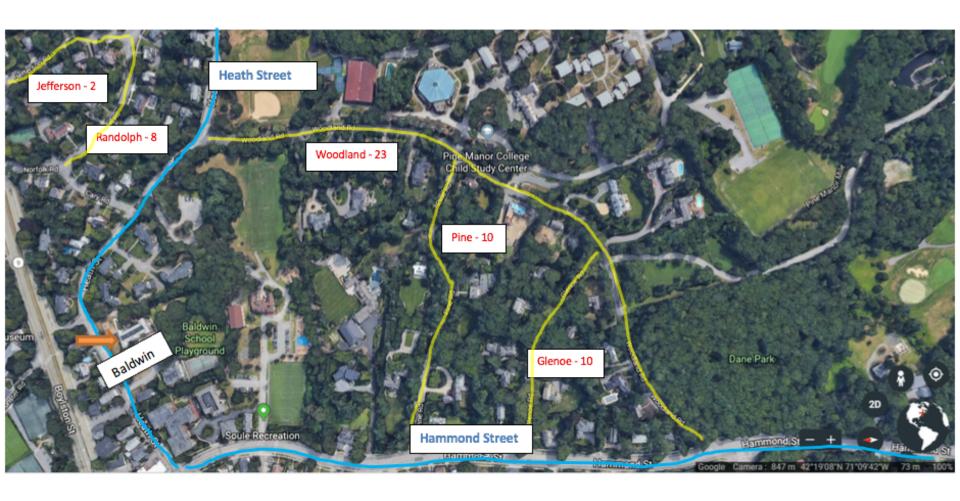

#### Option 2

78 Parking Spaces Needed

25 Parking Lots Spaces 53 On Street Spaces Requested 53 on-street spaces

23 Woodland Rd

8 Randolph Rd

10 Pine Rd

10 Glenoe Rd

2 Jefferson Rd