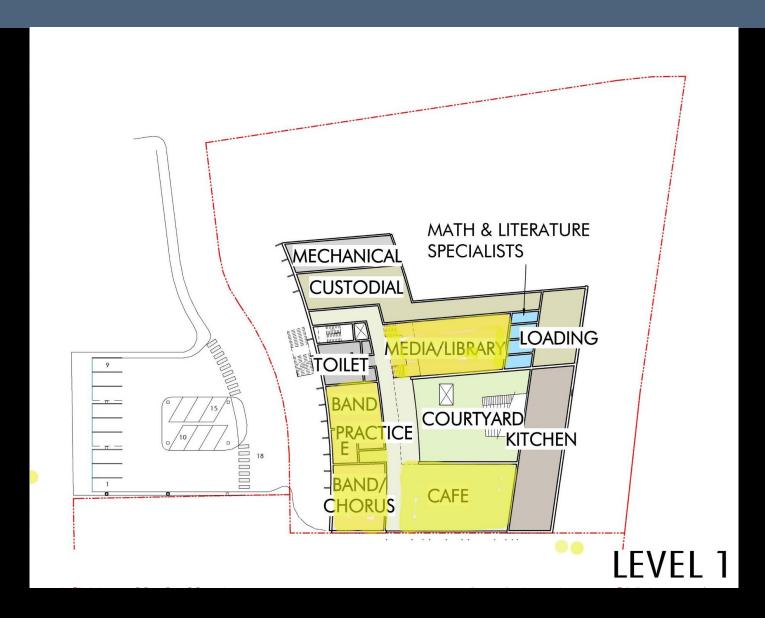

# BALDWIN SCHOOL EXPANSION

# School Building Committee January 17, 2019



### Agenda

- 1. Approval of Minutes
- 2. Schematic Design Schedule Review
- 3. Design Recap and Activity Update
- 4. Fossil Free Design Update
- 5. Parking Options
- 6. Upcoming Meetings





























LEVEL 3













## **Baldwin Parking Plan Options**





|         | Staff | # of Staff Parking<br>Spaces to Plan For |
|---------|-------|------------------------------------------|
| Planned | 86    | 78 (90% of staff)                        |

|          | Total # of Staff<br>Parking Spaces<br>Needed | # of Staff Parking<br>Spaces on School<br>Property | # of Staff Parking Spaces on Town Streets | Visitor<br>Parking on<br>School<br>Property | Estimated<br>Longest<br>Walk for<br>staff (mi) |
|----------|----------------------------------------------|----------------------------------------------------|-------------------------------------------|---------------------------------------------|------------------------------------------------|
| Option 1 | 78