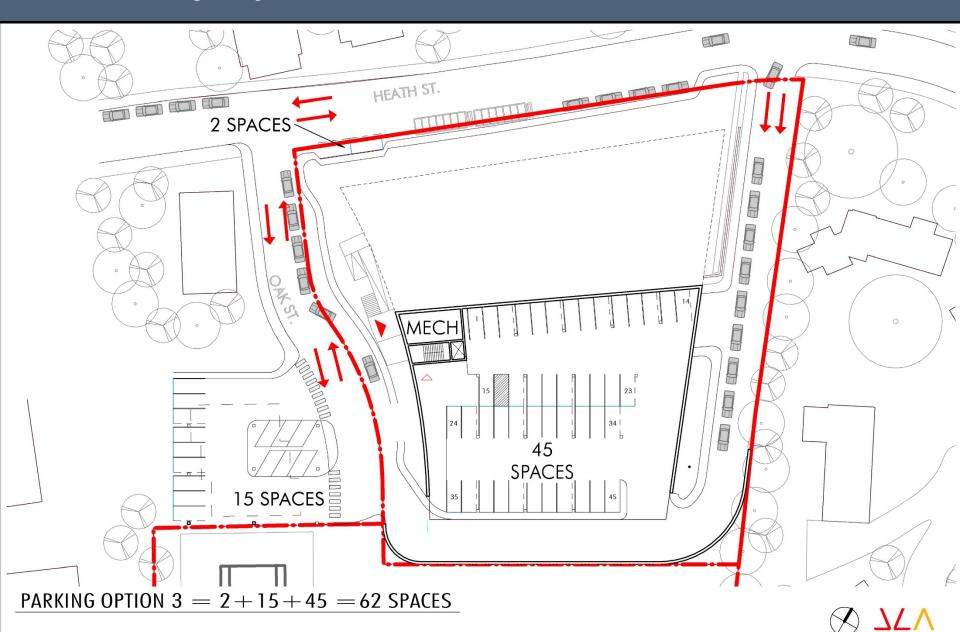

#### Option 3

86 Staff Projected 78 Parking Spaces Needed (90%of staff)

45 Parking Lots Spaces 33 On Street Spaces Requested 33 on-street spaces

15 Woodland Rd

2 Randolph Rd

7 Pine Rd

7 Glenoe Rd

2 Jefferson Rd