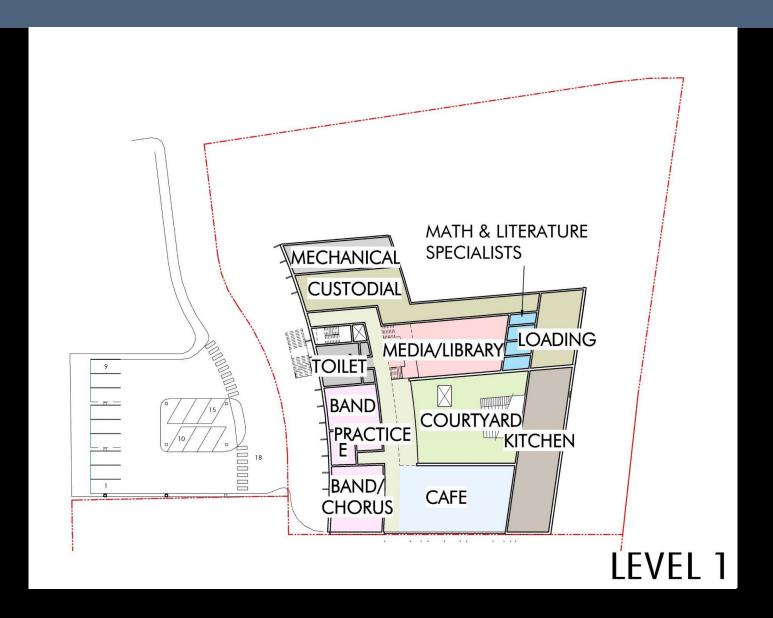

# BALDWIN SCHOOL EXPANSION

# School Building Committee January 17, 2019



### Agenda

- 1. Approval of Minutes
- 2. Schematic Design Schedule Review
- 3. Design Recap and Activity Update
- 4. Fossil Free Design Update
- 5. Parking Options
- 6. Upcoming Meetings





























LEVEL 3













## **Baldwin Parking Plan Options**





|         | Staff | # of Staff Parking<br>Spaces to Plan For |
|---------|-------|------------------------------------------|
| Planned | 86    | 78 (90% of staff)                        |

|          | Total # of Staff<br>Parking Spaces<br>Needed | # of Staff Parking<br>Spaces on School<br>Property | # of Staff Parking Spaces on Town Streets | Visitor<br>Parking on<br>School<br>Property | Estimated<br>Longest<br>Walk for<br>staff (mi) |
|----------|----------------------------------------------|----------------------------------------------------|-------------------------------------------|---------------------------------------------|------------------------------------------------|
| Option 1 | 78