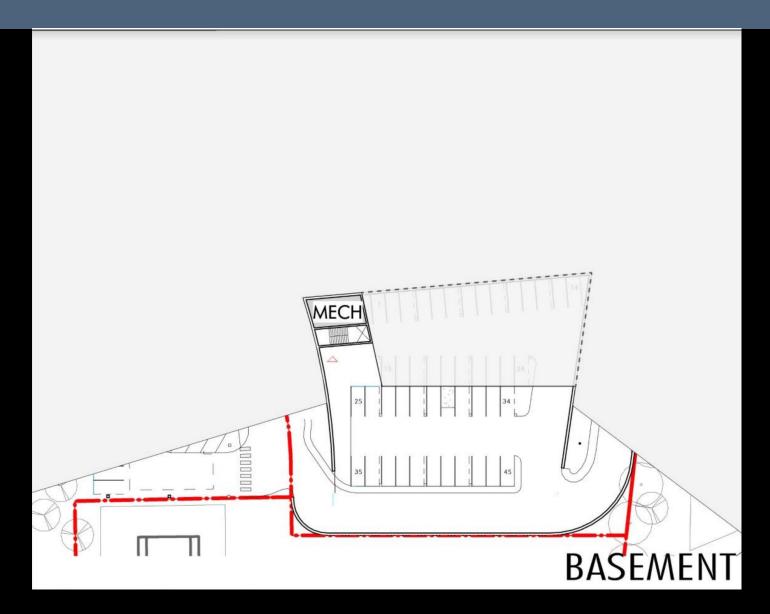

# BALDWIN SCHOOL EXPANSION

# School Building Committee January 17, 2019



### Agenda

- 1. Approval of Minutes
- 2. Schematic Design Schedule Review
- 3. Design Recap and Activity Update
- 4. Fossil Free Design Update
- 5. Parking Options
- 6. Upcoming Meetings





























LEVEL 3













## **Baldwin Parking Plan Options**





|         | Staff | # of Staff Parking<br>Spaces to Plan For |
|---------|-------|------------------------------------------|
| Planned | 86    | 78 (90% of staff)                        |

|          | Total # of Staff<br>Parking Spaces<br>Needed | # of Staff Parking<br>Spaces on School<br>Property | # of Staff Parking Spaces on Town Streets | Visitor<br>Parking on<br>School<br>Property | Estimated<br>Longest<br>Walk for<br>staff (mi) |
|----------|----------------------------------------------|----------------------------------------------------|-------------------------------------------|---------------------------------------------|------------------------------------------------|
| Option 1 | 78